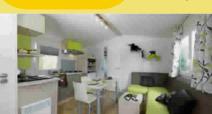

Terrace with garden table, 2 chairs, parasol, washing line and cleaning kit

2 bedrooms mobile home

6 Mobil Home Louisiane Pacific 2012 2 bedrooms, 4-people

1 bedroom with double bed 140x190, wardrobe, electric heating

Gas hob, extractor fan, microwave, filter coffee maker, kettle, top fridge, kitchen utensils and crockery.

> Table, 2 chairs, bench seat, TV electric heating

Terrace with garden table 4 chairs, parasol washing line cleaning kit

31m2

+ half-covered terrace

3 bedrooms, 6 people

1 bedroom with 2 single beds 80x190, wardrobe, electric heating

1 bedroom with 2 bunk beds 80x180 max 65kg, wardrobe, electric heating

Bathroom with shower, washbasin, electric heating - Separate WC

Fully equipped kitchen for 6 people Gas hob, extractor fan, microwave, kettle, filter coffee maker, fridge/freezer, crockery and cutlery.

Table, 3 chairs, bench seat, TV, electric heating

Terrace with garden table, 6 chairs, parasol washing line and cleaning kit