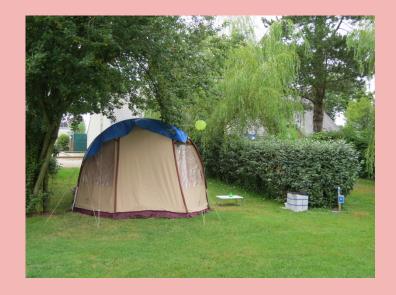

#### **Pitches for tents**

Gazebo and picnic table open to the public

8 m<sup>2</sup>
plus terrace

2 Canadian Minis (on wooden stilts) - 2014
1 bedroom, electricity, sleeps 2
Bicycle shed under the accommodation
1 bedroom equipped with 2 mattresses 90x190 or 1 mattress 140x190
1 table, 2 chairs, terrace