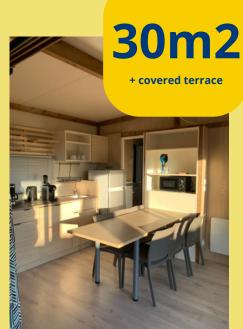

31m2

+ half-covered terrace

3 bedrooms, 6 people

1 bedroom with 2 single beds 80x190, wardrobe, electric heating

1 bedroom with 2 bunk beds 80x180 max 65kg, wardrobe, electric heating

Bathroom with shower, washbasin, electric heating - Separate WC

Fully equipped kitchen for 6 people Gas hob, extractor fan, microwave, kettle, filter coffee maker, fridge/freezer, crockery and cutlery.

Table, 3 chairs, bench seat, TV, electric heating

Terrace with garden table, 6 chairs, parasol washing line and cleaning kit