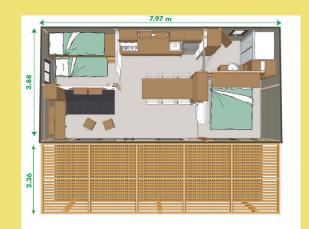

Terrace with garden table, 2 chairs, parasol, washing line and cleaning kit

2 bedrooms mobile home

6 Mobil Home Louisiane Pacific 2012 2 bedrooms, 4-people

1 bedroom with double bed 140x190, wardrobe, electric heating

Gas hob, extractor fan, microwave, filter coffee maker, kettle, top fridge, kitchen utensils and crockery.

> Table, 2 chairs, bench seat, TV electric heating

Terrace with garden table 4 chairs, parasol washing line cleaning kit