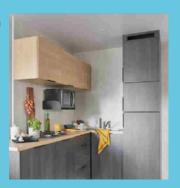

1 bedroom with 2 single beds 90x190, wardrobe, desk console Bathroom with shower and separate WC Electric heating and heated towel rail

Fitted kitchen for 4 people

Gas hob, extractor fan, microwave, dishwasher, filter and Nespresso coffee maker, kettle, fridge/freezer, crockery and cutlery.

#### Fitted kitchen for 4 people

Gas hob, extractor fan, microwave, dishwasher, filter and Nespresso coffee maker, kettle, fridge/freezer, crockery and cutlery, storage cupboard

Table, 4 chairs, bench seat, TV, electric heating

Bathroom with shower and WC, electric heating

Fully equipped kitchen for 5 people

Gas hob, extractor fan, microwave, dishwasher, filter and Nespresso coffee maker, kettle, fridge/freezer, crockery and cutlery, electric heating