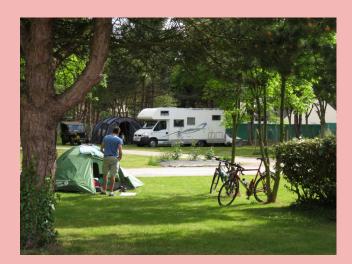

# **Spaces for overnight hikers**

#### **Pitches for tents**

Gazebo and picnic table open to the public

8 m<sup>2</sup>
plus terrace

2 Canadian Minis (on wooden stilts) - 2014
1 bedroom, electricity, sleeps 2
Bicycle shed under the accommodation
1 bedroom equipped with 2 mattresses 90x190 or 1 mattress 140x190
1 table, 2 chairs, terrace