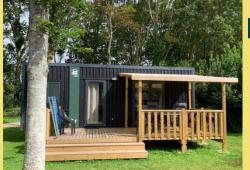

#### **Pitches for tents**

Gazebo and picnic table open to the public

8 m<sup>2</sup>
plus terrace

2 Canadian Minis (on wooden stilts) - 2014
1 bedroom, electricity, sleeps 2
Bicycle shed under the accommodation
1 bedroom equipped with 2 mattresses 90x190 or 1 mattress 140x190
1 table, 2 chairs, terrace