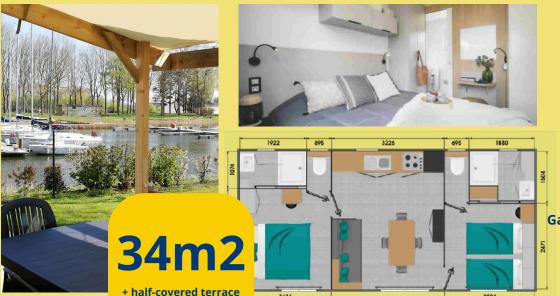

### Mobile Home Premium 2 bedrooms and 2 bathrooms

Not accessible to people with reduced mobility

6 Mobil Home Louisiane Iroise 2020 2 bedrooms, 2 bathrooms, 4 people

1 bedroom with double bed 140x190, wardrobe, desk console
Bathroom with shower and separate WC
Electric heating and heated towel rail

1 bedroom with 2 single beds 90x190, wardrobe, desk console Bathroom with shower and separate WC Electric heating and heated towel rail

Fitted kitchen for 4 people

Gas hob, extractor fan, microwave, dishwasher, filter and Nespresso coffee maker, kettle, fridge/freezer, crockery and cutlery.

Table, 4 chairs, bench seat, TV, electric heating.

Semi-covered terrace overlooking the canal with garden table, sun loungers, 4 chairs, barbecue, washing line and cleaning kit.