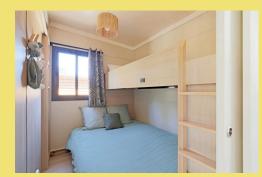

31m2

+ half-covered terrace

3 bedrooms, 6 people

1 bedroom with 2 single beds 80x190, wardrobe, electric heating

1 bedroom with 2 bunk beds 80x180 max 65kg, wardrobe, electric heating

Bathroom with shower, washbasin, electric heating - Separate WC