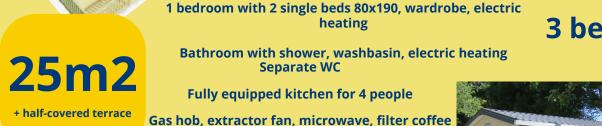

# 2 bedrooms mobile home

1 bedroom with 2 single beds 80x190, wardrobe, electric heating

Bathroom with shower, washbasin, electric heating

**Separate WC** 

Fully equipped kitchen for 4 people Gas hob. extractor hood, microwave. filter coffee maker, kettle, top fridge, crockery and cutlery.