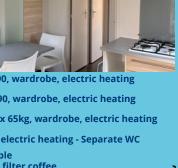

# 2 bedrooms mobile home

1 bedroom with 2 single beds 80x190, wardrobe, electric heating

Bathroom with shower, washbasin, electric heating

**Separate WC** 

Fully equipped kitchen for 4 people Gas hob. extractor hood, microwave. filter coffee maker, kettle, top fridge, crockery and cutlery.

31m2

+ half-covered terrace

3 bedrooms, 6 people

1 bedroom with 2 single beds 80x190, wardrobe, electric heating

1 bedroom with 2 bunk beds 80x180 max 65kg, wardrobe, electric heating

Bathroom with shower, washbasin, electric heating - Separate WC

Fully equipped kitchen for 6 people Gas hob, extractor fan, microwave, kettle, filter coffee maker, fridge/freezer, crockery and cutlery.

Table, 3 chairs, bench seat, TV, electric heating

Terrace with garden table, 6 chairs, parasol washing line and cleaning kit