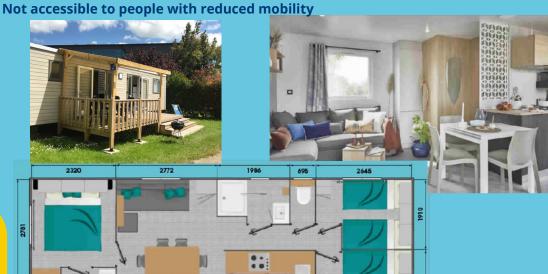

### Mobile Home Premium 2 bedrooms and 2 bathrooms

Not accessible to people with reduced mobility

6 Mobil Home Louisiane Iroise 2020 2 bedrooms, 2 bathrooms, 4 people

1 bedroom with double bed 140x190, wardrobe, desk console
Bathroom with shower and separate WC
Electric heating and heated towel rail

1 bedroom with 2 single beds 90x190, wardrobe, desk console Bathroom with shower and separate WC Electric heating and heated towel rail

Fitted kitchen for 4 people

Gas hob, extractor fan, microwave, dishwasher, filter and Nespresso coffee maker, kettle, fridge/freezer, crockery and cutlery.

Table, 4 chairs, bench seat, TV, electric heating.

Semi-covered terrace overlooking the canal with garden table, sun loungers, 4 chairs, barbecue, washing line and cleaning kit.