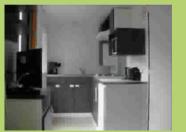

# 2 bedrooms mobile home

1 bedroom with 2 single beds 80x190, wardrobe, electric heating

Bathroom with shower, washbasin, electric heating

**Separate WC** 

Fully equipped kitchen for 4 people Gas hob. extractor hood, microwave. filter coffee maker, kettle, top fridge, crockery and cutlery.

> Table, 2 chairs, bench seat, TV electric heating

Terrace with garden table, 4 chairs, parasol washing line and cleaning kit

2 Mobile Homes Ohara 2012 - 1 bedroom, 2-people

1 bedroom with 140x190 double bed, wardrobe, electric heating