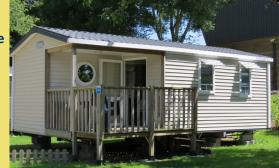

31m2

+ half-covered terrace

3 bedrooms, 6 people

1 bedroom with 2 single beds 80x190, wardrobe, electric heating

1 bedroom with 2 bunk beds 80x180 max 65kg, wardrobe, electric heating

Bathroom with shower, washbasin, electric heating - Separate WC

Fully equipped kitchen for 6 people Gas hob, extractor fan, microwave, kettle, filter coffee maker, fridge/freezer, crockery and cutlery.

Table, 3 chairs, bench seat, TV, electric heating

Terrace with garden table, 6 chairs, parasol washing line and cleaning kit