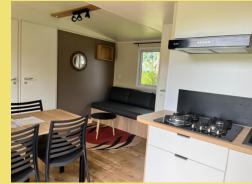

Fully equipped kitchen for 6 people Gas hob, extractor fan, microwave, kettle, filter coffee maker, fridge/freezer, crockery and cutlery.

Table, 3 chairs, bench seat, TV, electric heating

Terrace with garden table, 6 chairs, parasol washing line and cleaning kit