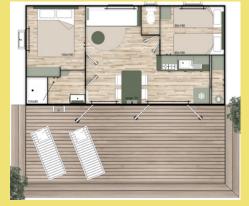

31m2

+ half-covered terrace

3 bedrooms, 6 people

1 bedroom with 2 single beds 80x190, wardrobe, electric heating

1 bedroom with 2 bunk beds 80x180 max 65kg, wardrobe, electric heating

Bathroom with shower, washbasin, electric heating - Separate WC

Fully equipped kitchen for 6 people Gas hob, extractor fan, microwave, kettle, filter coffee maker, fridge/freezer, crockery and cutlery.

Table, 3 chairs, bench seat, TV, electric heating

Terrace with garden table, 6 chairs, parasol washing line and cleaning kit